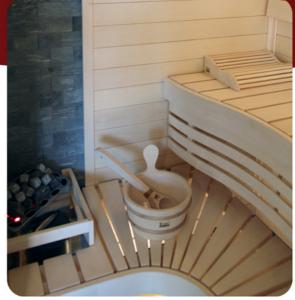

## Introducing the latest design from SAWO 1416LAC WAVE

- Esthetic curved benches
- Exquisite soapstone wall elements
- Contemporary wall panels

The 1416 LAC package includes our robust Corner Tower or Mini X Heater and a complete set of sauna room accessories and control.