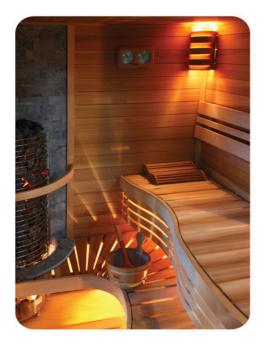

## Introducing the latest design from SAWO 1416LAC WAVE

- Esthetic curved benches
- Exquisite soapstone wall elements
- Contemporary wall panels

The 1416 LAC package includes our robust Corner Tower or Mini X Heater and a complete set of sauna room accessories and control.