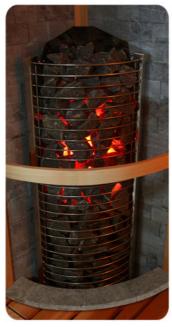

## Introducing the latest design from SAWO 1416LAC WAVE

- Esthetic curved benches
- Exquisite soapstone wall elements
- Contemporary wall panels

The 1416 LAC package includes our robust Corner Tower or Mini X Heater and a complete set of sauna room accessories and control.

## Order now and enjoy our special introductory price!

Surprisingly affordable.

With Corner Tower Heater

Weight = 350kg CBM = 2.352m<sup>3</sup>

Phone: +63 (0)32 341 2233 Fax: +63 (0)32 341 2255

www.sawo.com | info@sawo.com www.sawo.ph