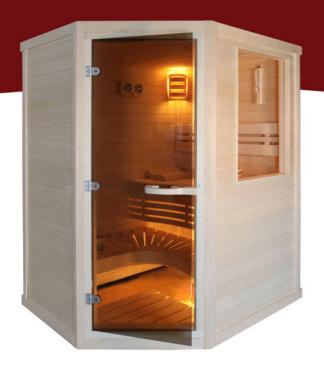

## Introducing the latest design from SAWO 1416LAC WAVE

- Esthetic curved benches
- Exquisite soapstone wall elements
- Contemporary wall panels

The 1416 LAC package includes our robust Corner Tower or Mini X Heater and a complete set of sauna room accessories and control.

## Order now and enjoy our special introductory price!

Surprisingly affordable.

With Corner Tower Heater

Weight = 350kg CBM = 2.352m<sup>3</sup>

Phone: +63 (0)32 341 2233 Fax: +63 (0)32 341 2255

www.sawo.com | info@sawo.com www.sawo.ph