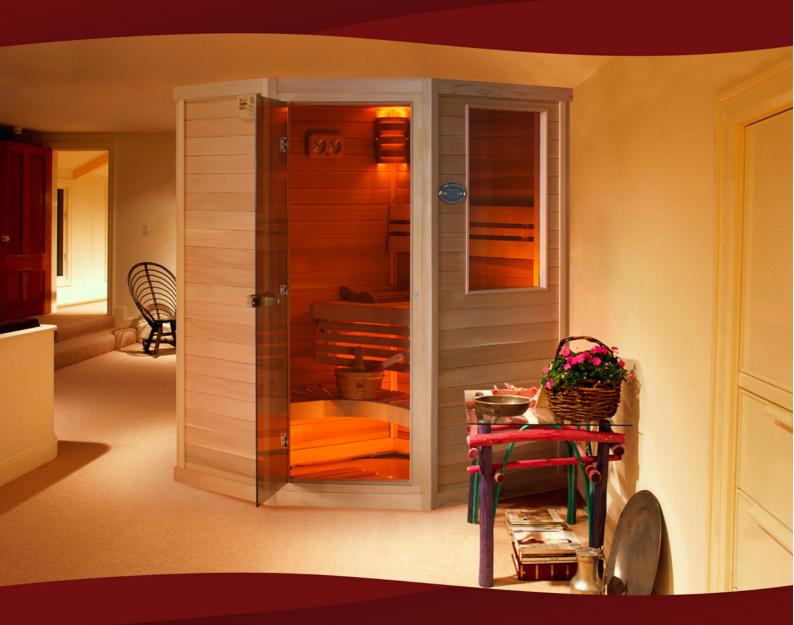

## Introducing the latest design from SAWO 1416LAC WAVE

- Esthetic curved benches
- Exquisite soapstone wall elements
- Contemporary wall panels

The 1416 LAC package includes our robust Corner Tower or Mini X Heater and a complete set of sauna room accessories and control.

## Order now and enjoy our special introductory price!

Surprisingly affordable.

With Corner Tower Heater

Weight = 350kg CBM = 2.352m<sup>3</sup>

Phone: +63 (0)32 341 2233 Fax: +63 (0)32 341 2255

www.sawo.com | info@sawo.com www.sawo.ph