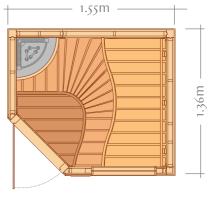

## Introducing the latest design from SAWO 1416LAC WAVE

- Esthetic curved benches
- Exquisite soapstone wall elements
- Contemporary wall panels

The 1416 LAC package includes our robust Corner Tower or Mini X Heater and a complete set of sauna room accessories and control.